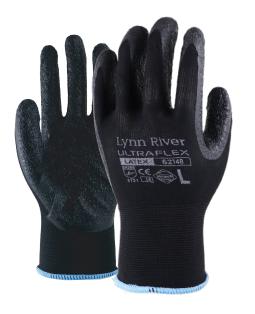

## ULTRAFLEX

## **Black Mamba**

- Excellent for tasks that need grip
- Tear and puncture resistant 0
- Comfortable, seamless liner 0
- Latex dip 0

Great all round tough, economical work glove with a comfortable and secure fit with excellent flexibility.