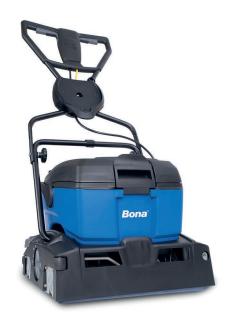

### Compact and powerful deep cleaning machine

The Bona PowerScrubber is a compact, powerful machine for deep cleaning wooden surfaces. May it be varnished, oiled or even an outdoor wooden deck, the result is always stunning. Together with Bona Deep Clean Solution, it removes the toughest dirt and grime from wooden floors with ease. The two counter-rotating cylindric brushes clean deeply along the grains of the wood, ensuring that it is complete free of dust and algae. The rubber squeegees ensure an effective water pickup, enabling a powerful yet mild cleaning process.

#### Technical Data

Motor rating: Max 2700 W, Avg. 1900 W

Power supply: 220-240 V / 50 Hz

Machine weight: 34.5 kg

Scrubbing brush for outdoor:  $2 \times 400 \text{ mm}$  orange nylon Scrubbing brush for indoor:  $2 \times 400 \text{ mm}$  white nylon

Solution capacity: 10 L
Recovery tank capacity: 10 L

Dimensions: 520 mm x 470 mm x 300 mm

Recommended detergent: Bona Deep Clean Solution