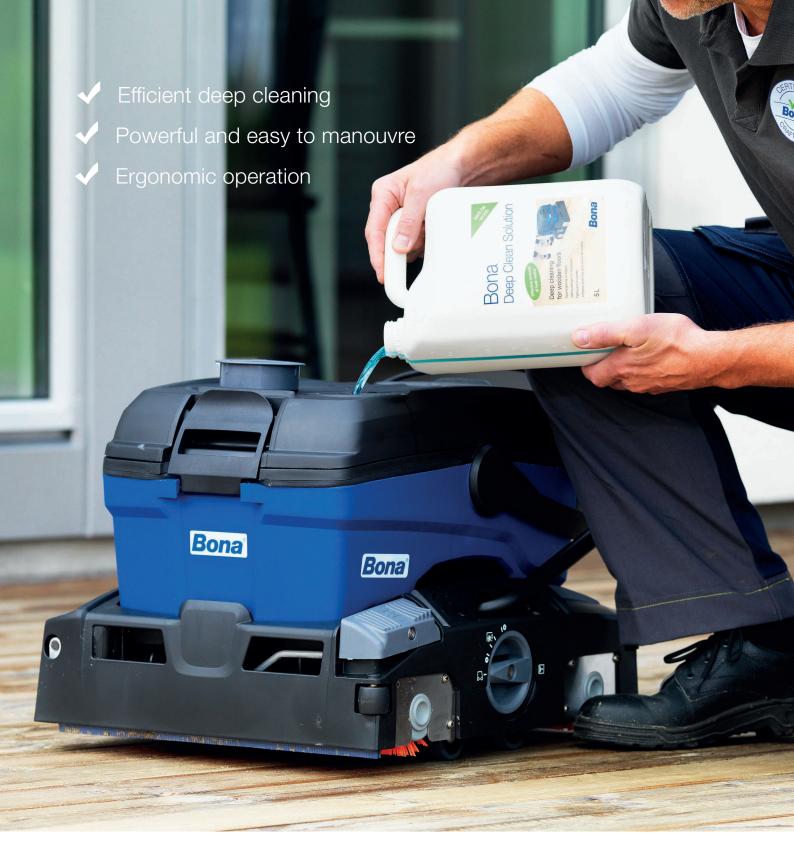

### Compact and powerful deep cleaning machine

The Bona PowerScrubber is a compact, powerful machine for deep cleaning wooden surfaces. May it be varnished, oiled or even an outdoor wooden deck, the result is always stunning. Together with Bona Deep Clean Solution, it removes the toughest dirt and grime from wooden floors with ease. The two counter-rotating cylindric brushes clean deeply along the grains of the wood, ensuring that it is complete free of dust and algae. The rubber squeegees ensure an effective water pickup, enabling a powerful yet mild cleaning process.

#### Key Benefits

- Efficient deep cleaning along grains of wood
- Powerful and easy to manouvre
- Does not leave swirl marks
- Easy to fill, clean and transport
- Ergonomic operation