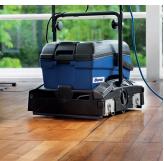

### Compact and powerful deep cleaning machine

The Bona PowerScrubber is a compact, powerful machine for deep cleaning wooden surfaces. May it be varnished, oiled or even an outdoor wooden deck, the result is always stunning. Together with Bona Deep Clean Solution, it removes the toughest dirt and grime from wooden floors with ease. The two counter-rotating cylindric brushes clean deeply along the grains of the wood, ensuring that it is complete free of dust and algae. The rubber squeegees ensure an effective water pickup, enabling a powerful yet mild cleaning process.

#### Technical Data

Motor rating: Max 2700 W, Avg. 1900 W

Power supply: 220-240 V / 50 Hz

Machine weight: 34.5 kg

Scrubbing brush for outdoor:  $2 \times 400 \text{ mm}$  orange nylon Scrubbing brush for indoor:  $2 \times 400 \text{ mm}$  white nylon

Solution capacity: 10 L
Recovery tank capacity: 10 L

Dimensions: 520 mm x 470 mm x 300 mm

Recommended detergent: Bona Deep Clean Solution