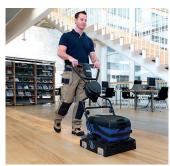

### Compact and powerful deep cleaning machine

The Bona PowerScrubber is a compact, powerful machine for deep cleaning wooden surfaces. May it be varnished, oiled or even an outdoor wooden deck, the result is always stunning. Together with Bona Deep Clean Solution, it removes the toughest dirt and grime from wooden floors with ease. The two counter-rotating cylindric brushes clean deeply along the grains of the wood, ensuring that it is complete free of dust and algae. The rubber squeegees ensure an effective water pickup, enabling a powerful yet mild cleaning process.

#### Key Benefits

- Efficient deep cleaning along grains of wood
- Powerful and easy to manouvre
- Does not leave swirl marks
- Easy to fill, clean and transport
- Ergonomic operation