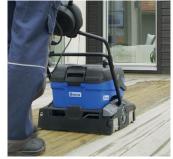

### Compact and powerful deep cleaning machine

The Bona PowerScrubber is a compact, powerful machine for deep cleaning wooden surfaces. May it be varnished, oiled or even an outdoor wooden deck, the result is always stunning. Together with Bona Deep Clean Solution, it removes the toughest dirt and grime from wooden floors with ease. The two counter-rotating cylindric brushes clean deeply along the grains of the wood, ensuring that it is complete free of dust and algae. The rubber squeegees ensure an effective water pickup, enabling a powerful yet mild cleaning process.

#### Key Benefits

- Efficient deep cleaning along grains of wood
- Powerful and easy to manouvre
- Does not leave swirl marks
- Easy to fill, clean and transport
- Ergonomic operation