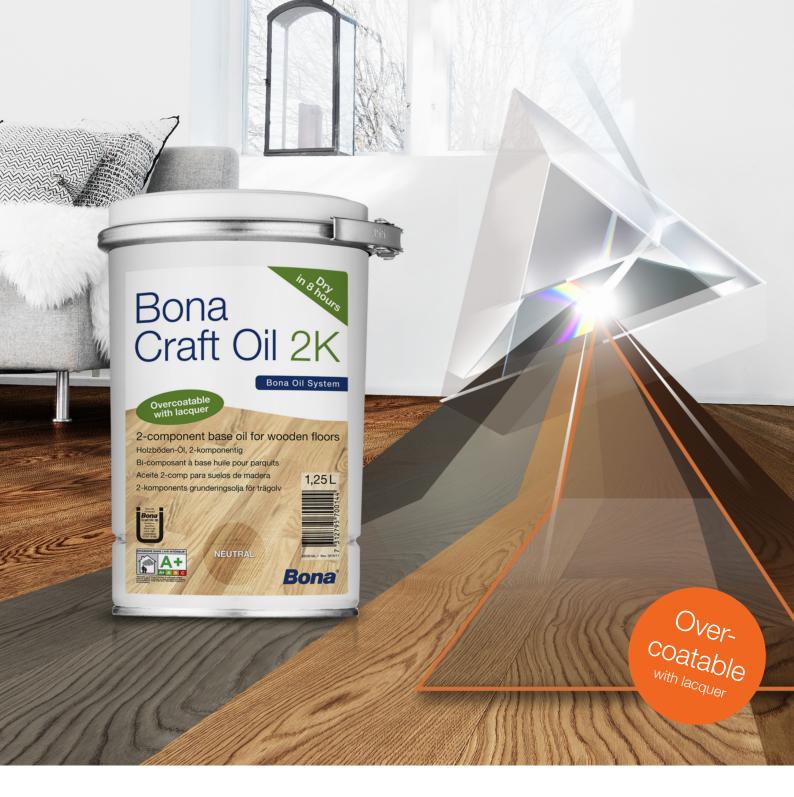

### Releasing Oil Potential

Performance, versatility and design – get the charming look and feel of an oiled floor, plus the protection of a finish.

Bona Craft Oil 2K's unique formula, made from modified plant-based oil, exhibits accelerated drying time and strengthened wear resistance. Works perfectly with a wide variety of wood species including otherwise problematic ones such as jabot, cherry, walnut and more. It delivers a beautiful and strong water- and stain-resistant surface and is ready for light use in just 8 hours.

Part of the Bona Oil System

#### Application

For enhanced protection, overcoat with Bona Traffic, Bona Traffic HD, or Bona Naturale 2-comp.

Available colours: Neutral, Graphite, Frost, Ash, Umbra and Clay