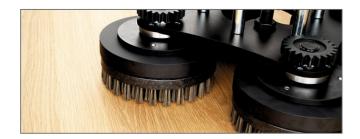

### Unique drive

The cog wheel design of Bona Power Drive NEB drives the brushes in a counter-rotating direction, brushing out the soft wood between the grain.

#### ASK 3199941030 Bona Power Drive NEB Metal brushes x 4

The Metal brushes are for use exclusively with the Bona Power Drive NEB to create a brushed wood effect. An extra weight may be added to the FlexiSand 1.9 to increase the brushing effect.

#### ASK 3199941020 Bona Power Drive NEB Tynex brushes x 4

These brushes are for use exclusively with the Bona Power Drive NEB to be used after metal brushing to soften the effect.