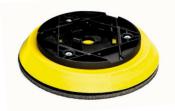

ASK 3199941010 Bona Power Drive NEB sanding discs x 4 The discs allows the Power Drive NEB to be used as a traditional

Power Drive for bare wood sanding.