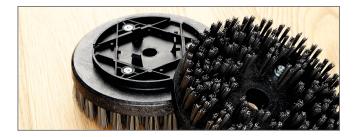

#### 1 tool, 3 possibilities

Bona Power Drive NEB is a highly versatile disc. It can be used for traditional sanding down to the bare wood as well as wire brushing by simply changing the tool.

#### Brush for creative effects

Use with Bona's new metal brush attachments to create texture and unique 2-dimensional colour effects. When used with any type of surface treatment, from pigment oils to matt finishes, outstanding effects can be achieved.

#### ASK 3199941030 Bona Power Drive NEB Metal brushes x 4

The Metal brushes are for use exclusively with the Bona Power Drive NEB to create a brushed wood effect. An extra weight may be added to the FlexiSand 1.9 to increase the brushing effect.

#### ASK 3199941020 Bona Power Drive NEB Tynex brushes x 4

These brushes are for use exclusively with the Bona Power Drive NEB to be used after metal brushing to soften the effect.