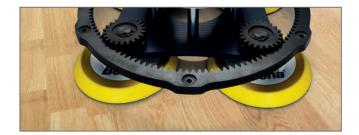

#### ASK 3199940991 Bona Power Drive NEB including XL skirt

This complete tool can be mounted directly to the Bona FlexiSand 1.9. Note: Bona Power Drive NEB may be used with the Bona FlexiSand 1.5 for sanding. However, brushing is not possible.

ASK 3199941010 Bona Power Drive NEB sanding discs x 4 The discs allows the Power Drive NEB to be used as a traditional

Power Drive for bare wood sanding.