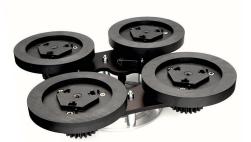

#### 1 tool, 3 possibilities

Bona Power Drive NEB is a highly versatile disc. It can be used for traditional sanding down to the bare wood as well as wire brushing by simply changing the tool.

### Switch with a simple click

With its simple, innovative click mount attachment, changing from brushing to abrading or bare wood sanding couldn't be quicker or easier.

#### ASK 3199940991 Bona Power Drive NEB including XL skirt

This complete tool can be mounted directly to the Bona FlexiSand 1.9. Note: Bona Power Drive NEB may be used with the Bona FlexiSand 1.5 for sanding. However, brushing is not possible.