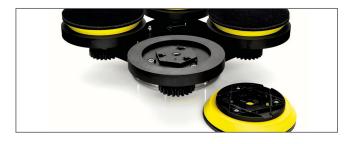

#### 1 tool, 3 possibilities

Bona Power Drive NEB is a highly versatile disc. It can be used for traditional sanding down to the bare wood as well as wire brushing by simply changing the tool.

### Switch with a simple click

With its simple, innovative click mount attachment, changing from brushing to abrading or bare wood sanding couldn't be quicker or easier.

## Compatible with Bona Power Drive

The spur gear for the Bona Power Drive NEB is sold separately, and is not necessary if you already have a Bona Power Drive.