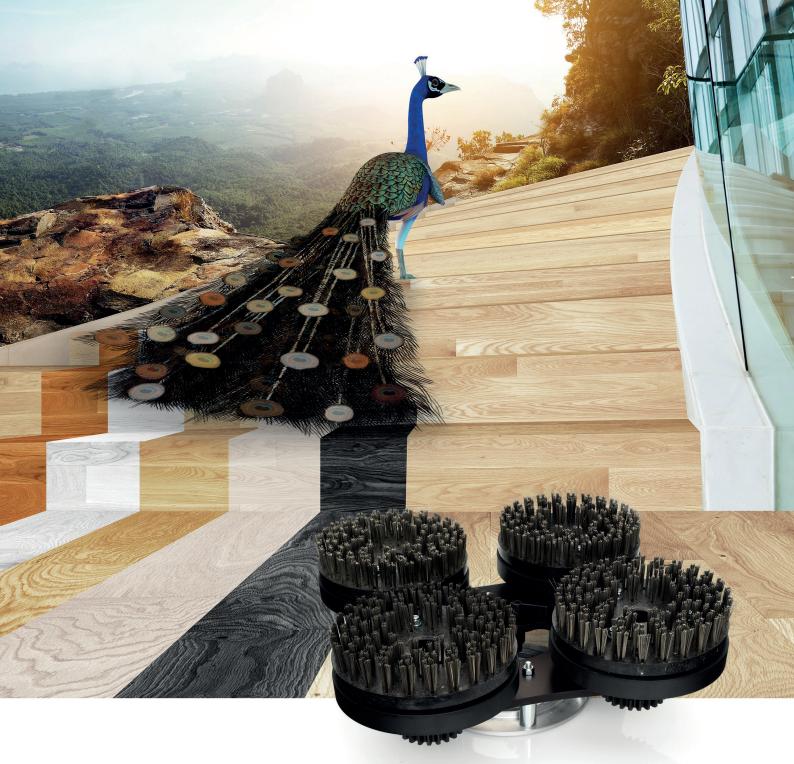

#### Brush for creative effects

Use with Bona's new metal brush attachments to create texture and unique 2-dimensional colour effects. When used with any type of surface treatment, from pigment oils to matt finishes, outstanding effects can be achieved.

### Unique drive

The cog wheel design of Bona Power Drive NEB drives the brushes in a counter-rotating direction, brushing out the soft wood between the grain.

#### ASK 3199941030 Bona Power Drive NEB Metal brushes x 4

The Metal brushes are for use exclusively with the Bona Power Drive NEB to create a brushed wood effect. An extra weight may be added to the FlexiSand 1.9 to increase the brushing effect.