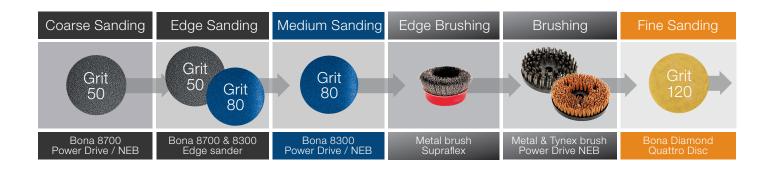

#### Easy sanding and brushing steps

For best results, Bona recommends the following steps for sanding and brushing:

#### ASK 3199940991 Bona Power Drive NEB including XL skirt

This complete tool can be mounted directly to the Bona FlexiSand 1.9. Note: Bona Power Drive NEB may be used with the Bona FlexiSand 1.5 for sanding. However, brushing is not possible.

#### ASK 3199941030 Bona Power Drive NEB Metal brushes x 4

The Metal brushes are for use exclusively with the Bona Power Drive NEB to create a brushed wood effect. An extra weight may be added to the FlexiSand 1.9 to increase the brushing effect.

ASK 3199941010 Bona Power Drive NEB sanding discs x 4 The discs allows the Power Drive NEB to be used as a traditional

Power Drive for bare wood sanding.

#### ASK 3199941020 Bona Power Drive NEB Tynex brushes x 4

These brushes are for use exclusively with the Bona Power Drive NEB to be used after metal brushing to soften the effect.