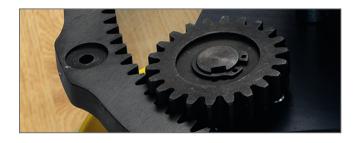

## Compatible with Bona Power Drive

The spur gear for the Bona Power Drive NEB is sold separately, and is not necessary if you already have a Bona Power Drive.

### Unique drive

The cog wheel design of Bona Power Drive NEB drives the brushes in a counter-rotating direction, brushing out the soft wood between the grain.