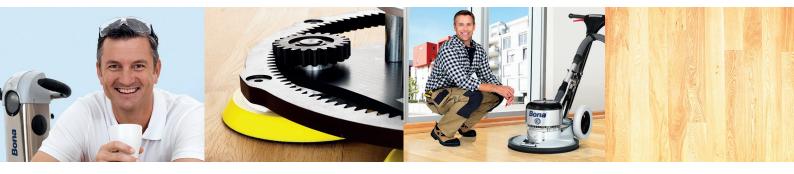

## Flexibility in one click

Introducing the new generation Bona Power Drive NEB, the latest addition to the Bona Power Drive range. For use in combination with Bona FlexiSand 1.9, in addition to bare wood sanding, this highly versatile tool also performs traditional abrading and brushing for greater wood floor treatment possibilities than ever.

#### 1 tool, 3 possibilities

Bona Power Drive NEB is a highly versatile disc. It can be used for traditional sanding down to the bare wood as well as wire brushing by simply changing the tool.

### Switch with a simple click

With its simple, innovative click mount attachment, changing from brushing to abrading or bare wood sanding couldn't be quicker or easier.

#### ASK 3199940991 Bona Power Drive NEB including XL skirt

This complete tool can be mounted directly to the Bona FlexiSand 1.9. Note: Bona Power Drive NEB may be used with the Bona FlexiSand 1.5 for sanding. However, brushing is not possible.