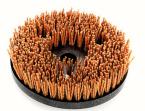

#### Brush for creative effects

Use with Bona's new metal brush attachments to create texture and unique 2-dimensional colour effects. When used with any type of surface treatment, from pigment oils to matt finishes, outstanding effects can be achieved.

### Unique drive

The cog wheel design of Bona Power Drive NEB drives the brushes in a counter-rotating direction, brushing out the soft wood between the grain.

#### ASK 3199941030 Bona Power Drive NEB Metal brushes x 4

The Metal brushes are for use exclusively with the Bona Power Drive NEB to create a brushed wood effect. An extra weight may be added to the FlexiSand 1.9 to increase the brushing effect.

#### ASK 3199941020 Bona Power Drive NEB Tynex brushes x 4

These brushes are for use exclusively with the Bona Power Drive NEB to be used after metal brushing to soften the effect.