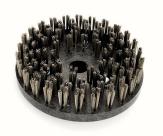

#### Brush for creative effects

Use with Bona's new metal brush attachments to create texture and unique 2-dimensional colour effects. When used with any type of surface treatment, from pigment oils to matt finishes, outstanding effects can be achieved.

### Unique drive

The cog wheel design of Bona Power Drive NEB drives the brushes in a counter-rotating direction, brushing out the soft wood between the grain.

#### ASK 3199941030 Bona Power Drive NEB Metal brushes x 4

The Metal brushes are for use exclusively with the Bona Power Drive NEB to create a brushed wood effect. An extra weight may be added to the FlexiSand 1.9 to increase the brushing effect.