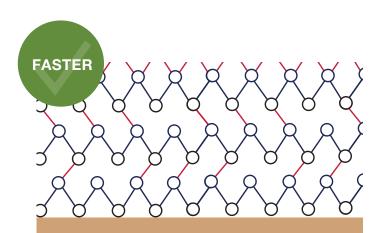

#### THE POWER OF EVOLUTION

Bona introduces Bona Mega EVO<sup>™</sup>, the next generation lacquer with a new state-of-the-art crosslinking technology that activates when applied. Suitable for use in heavy domestic and light to medium commercial areas, the unique, non-yellowing formula delivers faster curing with

#### **RAPID PERFORMANCE**

Bona Mega EVO<sup>™</sup> delivers improved performance in less time. Due to its unique capacity to self crosslink, the floor dries quicker after and between applications. Enhanced initial impact resistance minimises the potential for damage, enabling a speedier return to normal use than previously possible.