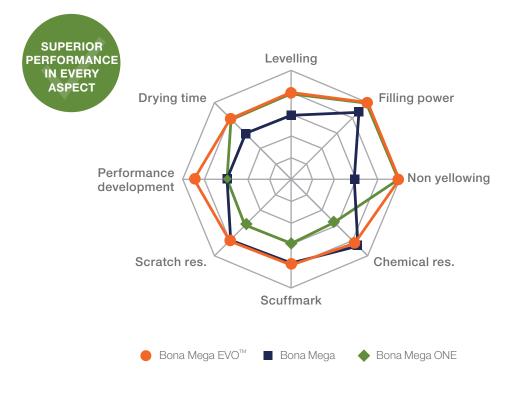

#### **OUTSTANDING IN COMPARISON**

Regarding performance, the Bona Mega EVO<sup>™</sup> is an advancement in every way. Merging the top features from Bona Mega and Bona Mega ONE creates an exceptional product that stands out from the competition by performing at a high level on all relevant parameters.