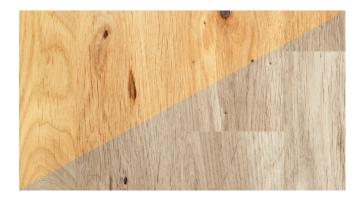

#### **OUTSTANDING RESULTS**

The topcoat cures to a clear, non-yellowing, coating, making it ideal for most types of wood floors. Bona Mega EVO's resistance to wear, chemicals, and scratches enables the floor surface to maintain its beauty for many years to come.

#### **NON-YELLOWING PROPERTIES**

Bona Mega EVO<sup>™</sup> has non-yellowing properties, which means that the cured coating remains clear over time and does not amber like traditional lacquers or oils. The all-new self crosslinking technology is designed using raw materials that produce minimal odour during the application process and dissipate rapidly afterwards.