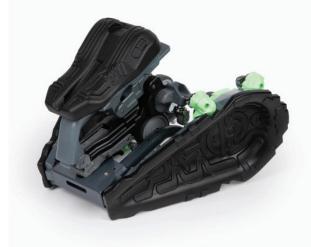

# INTRODUCING KNEEL-IT

Kneel-It is a brilliantly engineered support device designed to relieve strain and decrease injuries that come with prolonged kneeling. Kneel-It has interchangeable attachments that offer more comfort, mobility, and protection. Complete with roller mounts for increased mobility and protecting delicate floors.

Wheels roll on hard indoor/outdoor work surfaces or soft terrains. Built with special grip technology to help maintain stationary when idle, a padded ergonomic spring-loaded seat to provide intervals of rest, and durable padded knee rests to ensure comfort while completing taxing jobs on-site or working from home.