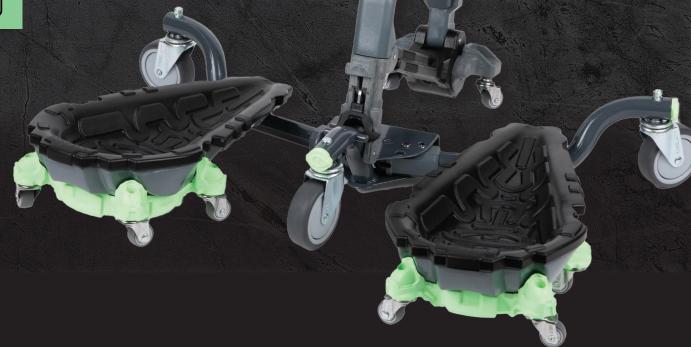

# INTRODUCING KNEEL-IT

Kneel-It is a brilliantly engineered support device designed to relieve strain and decrease injuries that come with prolonged kneeling. Kneel-It has interchangeable attachments that offer more comfort, mobility, and protection. Complete with roller mounts for increased mobility and protecting delicate floors.

Wheels roll on hard indoor/outdoor work surfaces or soft terrains. Built with special grip technology to help maintain stationary when idle, a padded ergonomic spring-loaded seat to provide intervals of rest, and durable padded knee rests to ensure comfort while completing taxing jobs on-site or working from home.

## STRAPLESS KNEE PADS

With Kneel-It you can get up and down whenever you want without dealing with painful straps. The knee pads are also made with soft foam to provide added comfort

#### TOOL FREE ASSEMBLY

You can assemble and disassemble Kneel-It without any tools. When you're done simply fold it up into its compact, stowed configuration and you can store it or take it with you to the next job