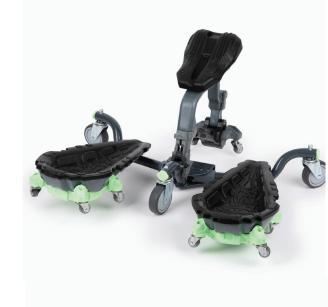

# INTRODUCING KNEEL-IT

Kneel-It is a brilliantly engineered support device designed to relieve strain and decrease injuries that come with prolonged kneeling. Kneel-It has interchangeable attachments that offer more comfort, mobility, and protection. Complete with roller mounts for increased mobility and protecting delicate floors.

Wheels roll on hard indoor/outdoor work surfaces or soft terrains. Built with special grip technology to help maintain stationary when idle, a padded ergonomic spring-loaded seat to provide intervals of rest, and durable padded knee rests to ensure comfort while completing taxing jobs on-site or working from home.

## STRAPLESS KNEE PADS

With Kneel-It you can get up and down whenever you want without dealing with painful straps. The knee pads are also made with soft foam to provide added comfort