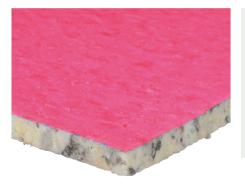

#### Strongbond Cushionslab Underlay

80976

- Hard wearing high quality
- Ideal for textile floor coverings
- Construction Paper/Latex Rubber/Hessian

Thickness: 6.5mm / Width: 1830mm / Length: 11m / Weight: 31kg