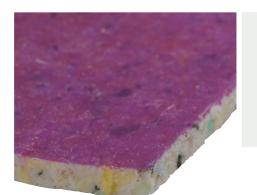

**Royal Amethyst Heavy Duty Foam Underlay** 80990

Thickness: 10mm Width: 1800mm Length: 10m Density: 90kg

ICC Rating documents can be provided on request