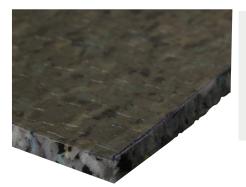

### Foam

Royal Builders Spec Foam Underlay Thickness: 8mm Width: 1830mm Length: 15m Density: 70kg

87330

88666

80994

Royal Opal Luxury Foam Underlay

Thickness: 10mm Width: 1800mm Length: 10m Density: 90kg

Royal Gold Heavy Duty Foam Underlay Thickness: 10mm Width: 1800mm Length: 10m Density: 90kg

**Royal Amethyst Heavy Duty Foam Underlay** 80990

Thickness: 10mm Width: 1800mm Length: 10m Density: 90kg

ICC Rating documents can be provided on request