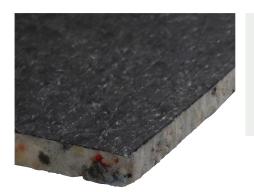

#### **Royal Topaz Luxury Foam Underlay**

Thickness: 11mm Width: 1800mm Length: 10m Density: 130kg

80982