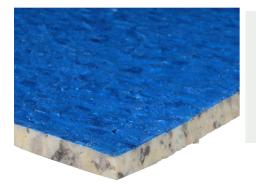

#### Royal Pearl Luxury Foam Underlay

Thickness: 11mm Width: 1800mm Length: 10m Density: 120kg

#### **Royal Topaz Luxury Foam Underlay**

Thickness: 11mm Width: 1800mm Length: 10m Density: 130kg

80982