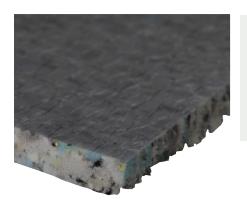

### Foam

Royal Builders Spec Foam Underlay Thickness: 8mm Width: 1830mm Length: 15m Density: 70kg

87330

88666

80994

Royal Opal Luxury Foam Underlay

Thickness: 10mm Width: 1800mm Length: 10m Density: 90kg

Royal Gold Heavy Duty Foam Underlay Thickness: 10mm Width: 1800mm Length: 10m Density: 90kg

**Royal Amethyst Heavy Duty Foam Underlay** 80990

Thickness: 10mm Width: 1800mm Length: 10m Density: 90kg

ICC Rating documents can be provided on request