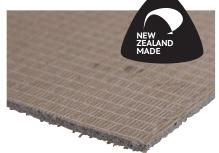

### Commercial

80978

- Hard wearing high quality
- Ideal for textile floor coverings
- Construction Paper/Latex Rubber/Hessian

Thickness: 4.7mm / Width: 1830mm / Length: 11m / Weight: 29kg