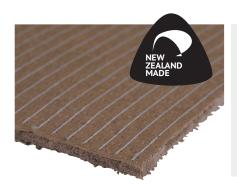

### Commercial

80978

- Hard wearing high quality
- Ideal for textile floor coverings
- Construction Paper/Latex Rubber/Hessian

Thickness: 4.7mm / Width: 1830mm / Length: 11m / Weight: 29kg

#### Strongbond Cushionslab Underlay

80976

- Hard wearing high quality
- Ideal for textile floor coverings
- Construction Paper/Latex Rubber/Hessian

Thickness: 6.5mm / Width: 1830mm / Length: 11m / Weight: 31kg