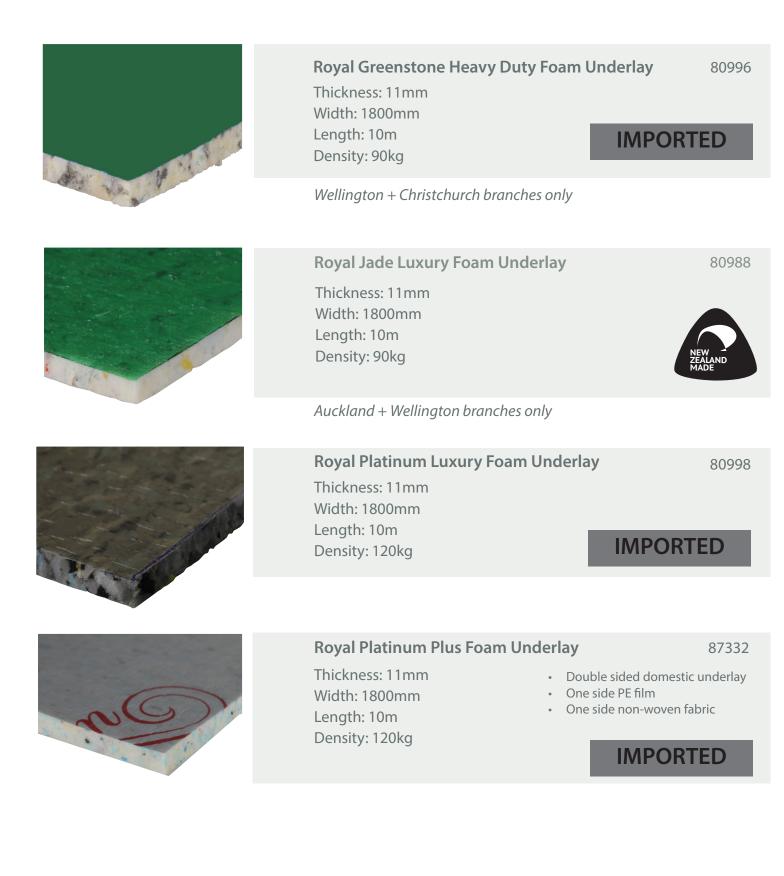

### Foam

Royal Builders Spec Foam Underlay Thickness: 8mm Width: 1830mm Length: 15m Density: 70kg

87330

88666

80994

Royal Opal Luxury Foam Underlay

Thickness: 10mm Width: 1800mm Length: 10m Density: 90kg

Royal Gold Heavy Duty Foam Underlay Thickness: 10mm Width: 1800mm Length: 10m Density: 90kg