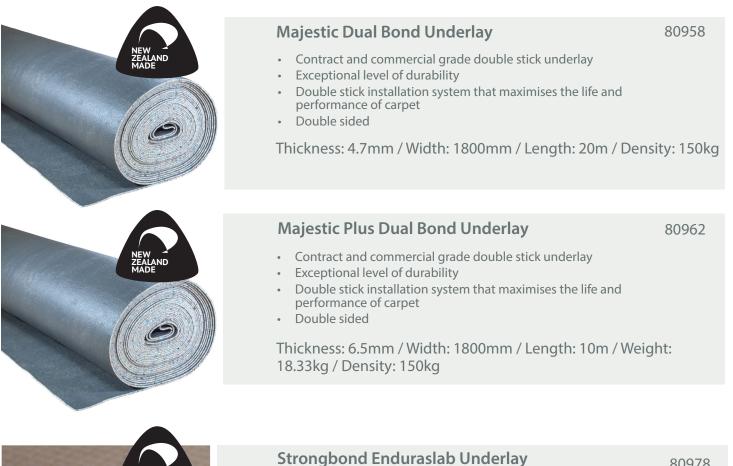

### Commercial

80978

- Hard wearing high quality
- Ideal for textile floor coverings
- Construction Paper/Latex Rubber/Hessian

Thickness: 4.7mm / Width: 1830mm / Length: 11m / Weight: 29kg

#### Strongbond Cushionslab Underlay

80976

- Hard wearing high quality
- Ideal for textile floor coverings
- Construction Paper/Latex Rubber/Hessian

Thickness: 6.5mm / Width: 1830mm / Length: 11m / Weight: 31kg