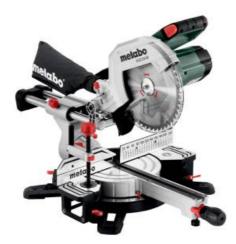

## KGS 254 M (613254190) Mitre saw Cardboard box; With sliding function

Order no. 613254190 EAN 4061792221284

Product may differ from Image

- Crosscut and mitre saw of the mobile M-class with sliding function light, precise, user-friendly
- Precision Cut Line (PCL): precise shadow cutting line without re-adjustment thanks to cleverly positioned LED
- Large cutting capacity thanks to sliding function for wide work pieces
- Turntable with fast, precise setting of common angles using stop points
- Saw blade inclination from -2 to 47°, therefore also suited for undercuts
- Robust die-cast aluminium design for the highest demands
- Effective dust extraction via integrated dust scoop
- Soft start for long service life of motor and drive
- Extendable table width extensions, also removable to put underneath extremely long work pieces
- Quick-action clamp for secure fixing of the work piece from the top or front
- Depth guide for easy creation of grooves
- All scales and operating elements are visible from the working position and can be operated intuitively
- Ergonomic handle areas for carrying with one or two hands