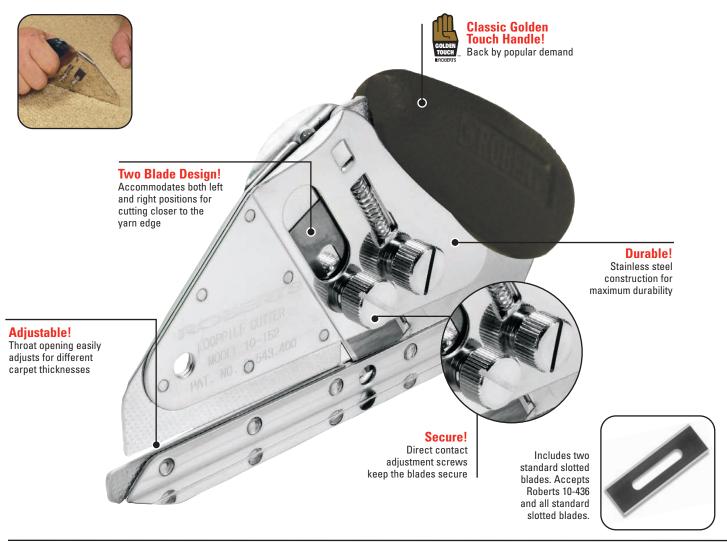

## Re-Introducing the Classic 10-152 Loop Pile Cutter!

An installer's favorite, this Golden Touch cutter promises to handle any heavy-duty job it is presented with. The oldstyle handle fits comfortably in the palm of your hand. The thumb screws on its blade retention system allow for direct pressure on the blades, while the adjustable 'throat' can glide through different carpet thicknesses.