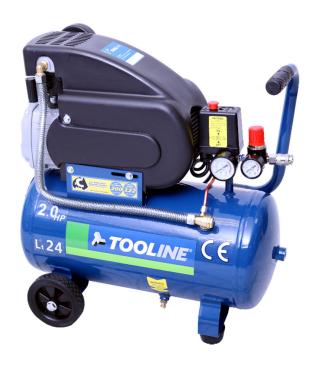

AC2025 24L Direct Drive Air Compressor

## **Features and Accessories:**

- ARO Quick coupler
- Air filter
- Wheels and handle
- Pump oil included
- Regulated air output
- CE certified tank

| Motor (W)                              | 1500 (2Hp)      |
|----------------------------------------|-----------------|
| Tank size (L)                          | 24              |
| Free air delivery (L/min)              | 122 (4.31 cfm)  |
| Minimum pressure cut in (psi)          | 80              |
| Maximum pressure cut out (psi)         | 116             |
| Machine dimensions (L x W x H mm)      | 560 x 305 x 580 |
| Outer carton dimensions (L x W x H mm) | 610 x 305 x 610 |
| Net / gross weight (kg)                | 25 / 26.6       |

Lightweight air compressor at a great price. Suitable for light to moderate loads

This specification sheet does not constitute a contract or offer for sale. For the most up-to-date and specific product information, please contact our authorized representatives or visit our website. All product names, logos, and trademarks are the property of their respective owners and are used for identification purposes only.